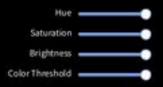

# Color Replacement User Interface \*animated-gif

Aka. to reinvent the wheel or not, that is not a question

replaceFrom: 0.0 0.0 0.0 replaceTo: 255.0 0.0 0.0 replaceTo(HSB): 1.0 1.0 1.0

threshold: 441.0

Screenshot